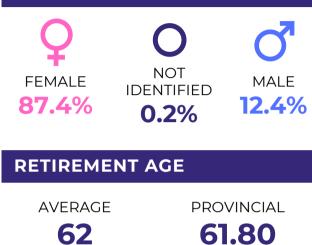

| %           |
| → 5-9 5.<br>→ 10-14 2 <sup>-</sup><br>→ 15-19 13<br>→ 20-24 11              | 15     33.38       44     25.40       12     9.90%       39     6.45%       2     5.23% | %<br>%      |
| → 5-9 5<br>→ 10-14 2<br>→ 15-19 13<br>→ 20-24 11<br>→ 25-29 55              | 33.38   44 25.40   12 9.90%   39 6.45%   2 5.23%   5 2.57%                              | %           |
| - 5-9 5.<br>10-14 2<br>15-19 13<br>20-24 11<br>25-29 55<br>30-34 2          | 33.38   44 25.40   12 9.90%   39 6.45%   2 5.23%   5 2.57%   4 1.12%                    | %           |
| → 5-9 5<br>→ 10-14 2 <sup>-</sup><br>→ 15-19 13<br>→ 20-24 11<br>→ 25-29 55 | 33.38   44 25.40   12 9.90%   39 6.45%   2 5.23%   5 2.57%   4 1.12%                    |             |

**5.86%** > 24

## **GENDER IDENTIFICATION**



AVERAGE TENURE FOR RETIREMENTS 18.4 YEARS

## TOP

## **JOB CATEGORIES**

| RN                              | 529 |
|---------------------------------|-----|
| RPN                             | 313 |
| Aide II, Environmental Services | 131 |
| Personal Support Worker         | 101 |
| Registration Clerk              |     |
| Unit Clerk                      |     |
| Aide II, Nutrition Services     |     |
| Medical Radiology Technologist  | 55  |
| Medical Lab Technologist        | 37  |