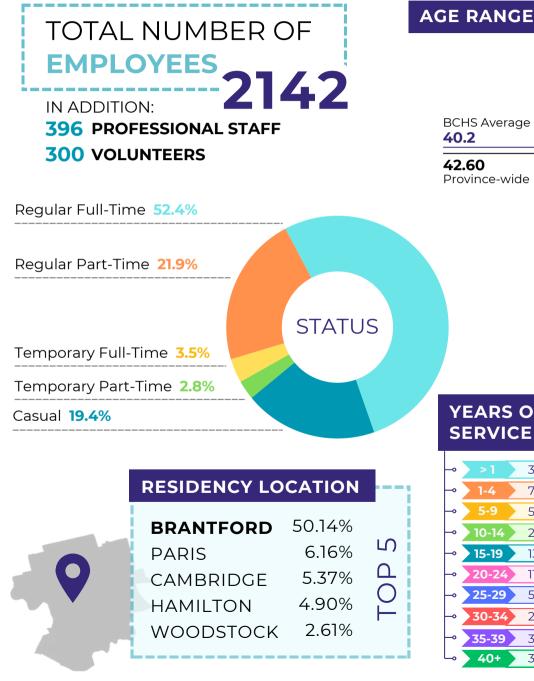

## Our People: 2024

Brant Community

|                                                                             | 14.89%                                                                                  | 25-29       |
|-----------------------------------------------------------------------------|-----------------------------------------------------------------------------------------|-------------|
|                                                                             | <b>16.43</b> %                                                                          | 30-34       |
| BCHS Average                                                                | 14.47%                                                                                  | 35-39       |
| 40.2                                                                        | <b>→ 12.56</b> %                                                                        | 40-44       |
| 42.60                                                                       | <b>11.12%</b>                                                                           | 45-49       |
| Province-wide                                                               | <b>8.89</b> %                                                                           | 50-54       |
|                                                                             | <b>7.91%</b>                                                                            | 55-59       |
|                                                                             | <b>5.17</b> %                                                                           | 60-64       |
|                                                                             | <b>1.86</b> %                                                                           | 65-69       |
|                                                                             | 0.84%                                                                                   | 70+         |
| YEARS O                                                                     | <b>—</b> 7.                                                                             | Retirements |
| >1 30                                                                       | 06 <b>14.29</b> %                                                                       |             |
|                                                                             | JU 1 <b>4.23</b>                                                                        | % years     |
| -• 1-4 7                                                                    | 15 <b>33.38</b> 9                                                                       | 6           |
|                                                                             |                                                                                         | %           |
| <b>−</b> ● <b>5</b> -9 5                                                    | 15 <b>33.38</b> 9                                                                       | %           |
| → <mark>5-9</mark> 5.<br>→ 10-14 2                                          | 15 <b>33.38</b><br>44 <b>25.40</b>                                                      | %           |
| → 5-9 5.<br>→ 10-14 2 <sup>-</sup><br>→ 15-19 13<br>→ 20-24 11              | 15     33.38       44     25.40       12     9.90%       39     6.45%       2     5.23% | %<br>%      |
| → 5-9 5<br>→ 10-14 2<br>→ 15-19 13<br>→ 20-24 11<br>→ 25-29 55              | 33.38   44 25.40   12 9.90%   39 6.45%   2 5.23%   5 2.57%                              | %           |
| - 5-9 5.<br>10-14 2<br>15-19 13<br>20-24 11<br>25-29 55<br>30-34 2          | 33.38   44 25.40   12 9.90%   39 6.45%   2 5.23%   5 2.57%   4 1.12%                    | %           |
| → 5-9 5<br>→ 10-14 2 <sup>-</sup><br>→ 15-19 13<br>→ 20-24 11<br>→ 25-29 55 | 33.38   44 25.40   12 9.90%   39 6.45%   2 5.23%   5 2.57%   4 1.12%                    |             |

**5.86%** > 24

## **GENDER IDENTIFICATION**

AVERAGE TENURE FOR RETIREMENTS 18.4 YEARS